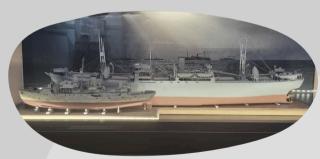

HINT: ANSWERS TO QUESTIONS 7-9 CAN BE FOUND IN THE BATTLE OF THE ATLANTIC GALLERY.

7 How many chocolate bars were included in a food rations box?

8 In the *Battle* of the Atlantic Gallery, there are 2 ship models that are mounted on the wall. What *class* or *type* of ships are these?